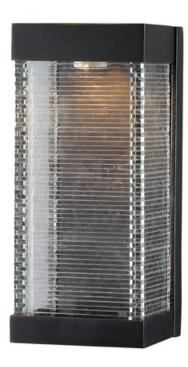

## **PRODUCT DESCRIPTION**

Layers of Clear panels of glass are stacked and fused to create an unusual outdoor design. Integrated LED mounted on the inner Bronze finished hood shed light down the sides of the glass creating an interesting lighting effect.

## FINISHES OPTION

Bronze (BZ)

GLASS Clear CL

MATERIAL Vivex

RATINGS CETLus Wet Location For Outdoor

ADDITIONAL INSTALL UP/DOWN: Up

Always consult a qualified electrician before installing any lighting product.