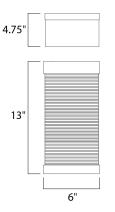

## MEASUREMENTS

DIMENSION : 6" W BACK PLATE : 6" W HANGING WEIGHT : 6.82 LAMPING INPUT VOLTAGE : 120V LUMENS : 640 R BULB : 1 x 8V BULB INCLUDED : (Integr DIMMABLE : Triac C CRI : 90+ CI COLOR\_TEMP : 3000K LIGHTING\_DIRECTION : Down

- : 6" W x 13" H x 4.75" Ext : 6" W x 13" H x 6.5" HCO : 6.82 lb
- : 120V
  : 640 Rated
  : 1 x 8W LED AC Integrated , 8W Total
  : (Integrated)
  : Triac CL
  : 90+ CRI
  : 3000K